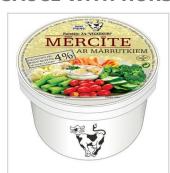

### **SAUCE WITH HORSERADISH**

Product group Condiments Product subgroup Sauces, Dressings Product code 0403 Product line Storage terms (days) n/a Storage temperature min (C) 2 Storage temperature max (C) 6

Storage conditions Cool place

Kind of packaging Packaging from composite

materials