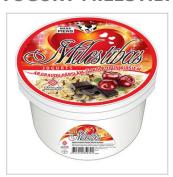

# YOGURT MĪLESTĪBAS

Product group
Dairy products and eggs
Product subgroup
Fermented milk products,
Yogurt
Product code
0403 10
Product line

Storage terms (days) n/a
Storage temperature min (C) 2
Storage temperature max (C) 6

Kind of packaging Packaging from composite

materials

Main ingedients: milk, sugar, grain (oatmeal) flakes, cherry pieces, chocolate pieces