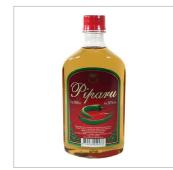

# RŪGTAIS

Pepper tasting spirit drink

Product group Beverages Product subgroup Alcoholic beverages, Spirits Product code 2106 90 20 Product line Product volume (I)0.5Alcohol % by volume36Storage terms (days)n/aStorage temperature min (C)6Storage temperature max (C)20Storage conditionsDry and cool placeKind of packagingGlass packaging

# **RŪGTAIS AR MEDU**

Product group Beverages Product subgroup Alcoholic beverages, Spirits Product code 2106 90 20 Product line Product volume (I)0.5Alcohol % by volume36Storage terms (days)n/aStorage temperature min (C)6Storage temperature max (C)20Storage conditionsDry and cool placeKind of packagingGlass packaging

Pepper tasting spirit drink with honey.