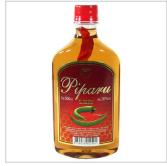

# RŪGTAIS

Pepper tasting spirit drink

Product group Beverages Product subgroup Alcoholic beverages, Spirits Product code 2106 90 20 Product line Product volume (I)0.5Alcohol % by volume36Storage terms (days)n/aStorage temperature min (C)6Storage temperature max (C)20Storage conditionsDry and cool placeKind of packagingGlass packaging

# **RŪGTAIS AR MEDU**

Product group Beverages Product subgroup Alcoholic beverages, Spirits Product code 2106 90 20 Product line Product volume (I)0.5Alcohol % by volume36Storage terms (days)n/aStorage temperature min (C)6Storage temperature max (C)20Storage conditionsDry and cool placeKind of packagingGlass packaging

Pepper tasting spirit drink with honey.