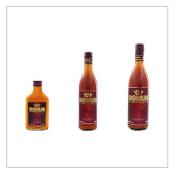

# DIONISS

Product group Beverages Product subgroup Alcoholic beverages, Spirits Product code 2106 90 20 Product line Product weight GROSS500 Miligram (mg)Storage terms (days)n/aStorage temperature min (C)6Storage temperature max (C)20Storage conditionsDry and cool placeKind of packagingGlass packaging

The high quality of this drink can be affirmed by using a classic recipe and tradicional technology in the production process.

### **CHAMPION**

Product group Beverages Product subgroup Alcoholic beverages, Spirits Product code 2106 90 20 Product line

Product weight GROSS500 Miligram (mg)Storage terms (days)n/aStorage temperature min (C)6Storage temperature max (C)20Storage conditionsDry and cool placeKind of packagingGlass packaging

### **STARORUSSKIJ BALSAM**

Product group Beverages Product subgroup Alcoholic beverages, Spirits Product code 2106 90 20 Product line Product weight GROSS500 Miligram (mg)Storage terms (days)n/aStorage temperature min (C)6Storage temperature max (C)20Storage conditionsDry and cool placeKind of packagingGlass packaging

Our dark beverage "Starorusskij bajzam" enriched with bittersweet taste contains 26 natural components, which have been used for making spirits since acient times.

### BONUS

Product group Beverages Product subgroup Alcoholic beverages, Spirits Product code 2106 90 20 Product line Product weight GROSS500 Miligram (mg)Alcohol % by volume36Storage terms (days)n/aStorage temperature min (c)6Storage temperature max (c)20Storage conditionsDry and cool placeKind of packagingGlass packaging