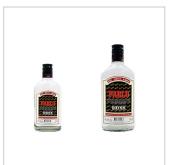

# PABLO GIN

Product group Beverages Product subgroup Alcoholic beverages, Spirits Product code 2106 90 20 Product line

| ce |
|----|
|    |
|    |

Alcoholic beverage with juniper aroma. Made from high value grain spirits. Recommended with a cooled down tonic or in coctails.

### **BONUS GIN**

Product group Beverages Product subgroup Alcoholic beverages, Spirits Product code 2106 90 20 Product line Product volume (l)0.5Storage terms (days)n/aStorage temperature max (c)6Storage temperature max (c)20Storage conditionsDry and cool placeKind of packagingGlass packaging

Strong alcoholic beverage with juniper berry aroma. Recommended with tonic or for coctails.