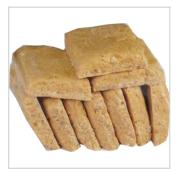

### **MILK SHERBET**

Product group
Confectionery & Cocoa preparations
Product subgroup
Sugar confectionery,
Sherbet
Product code
1601 00 99
Product line

Product weight NET 200 Gram (g)
Storage terms (days) 60

Storage temperature min (C) 6 Storage temperature max (C) 20

Kind of packaging Other

Product made out of peanuts and natural wholemilk.