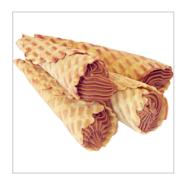

# WAFFLE CONES WITH CONDENSED MILK

Product group
Confectionery & Cocoa preparations
Product subgroup
Sugar confectionery,
Other
Product code
1905 32
Product line

Product weight NET 200 Gram (g)

Storage terms (days) 90 Storage temperature min (C) 6 Storage temperature max (C) 20

Kind of packaging n/a

Medium thick waffles stuffed with condensed milk.