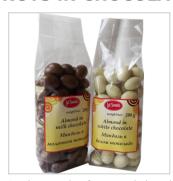

# **NUTS IN CHOCOLATE COAT**

Product made of nuts and chocolate

Product group
Confectionery & Cocoa preparations
Product subgroup
Chocolate and other food preparations
containing cocoa,
Fruits/berries/nuts in chocolate
Product code
2008
Product line

Product weight NET 200 Gram (g) Storage terms (days) n/a

Storage temperature min (C) 15 Storage temperature max (C) 20

Kind of packaging n/a