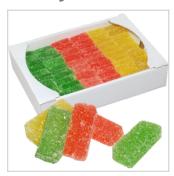

# FRUIT JELLY «ASORTED»

Product group
Confectionery & Cocoa preparations
Product subgroup
Sugar confectionery,
Marmalade and jelly
Product code
2007
Product line

Storage terms (days) 180 Storage temperature min (C) 6 Storage temperature max (C) 20

Kind of packaging n/a

Product is made of apple puree with addition of pectin.