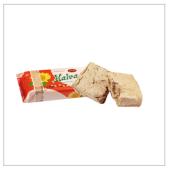

## **SUNFLOWER HALVA**

Product group
Confectionery & Cocoa preparations
Product subgroup
Sugar confectionery,
Other
Product code
2306 30 00
Product line

Product weight NET 400 Gram (g)
Storage terms (days) 180
Storage temperature min (C) 6
Storage temperature max (C) 20

Kind of packaging n/a

Product made of sunflower seeds mass.