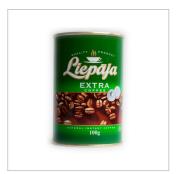

## **INSTANT COFFEE "LIEPAJA EXTRA"**

Product group Coffee and tea Product subgroup Coffee and coffee substitutes Product code 0901 21 00 Product line Product weight NET 100 Gram (g)
Storage terms (days) 720
Storage temperature min (C) 13
Storage temperature max (C) 20
Storage conditions Dry place
Kind of packaging Metal packaging

A coffee which justifies completely its name. Only the use of selected sorts of coffee beans lies in the basis of Ekstra recipe.

www.foodlatvia.lv