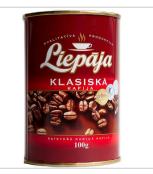

## **INSTANT COFFEE "LIEPAJA CLASSIC"**

Product group Coffee and tea Product subgroup Coffee and coffee substitutes Product code 0901 21 00 Product line Product weight NET 100 Gram (g)
Storage terms (days) 720
Storage temperature min (C) 13
Storage temperature max (C) 20

Storage conditions Dry place

Kind of packaging Metal packaging

Many generations of buyers choose this familiar can. A witness of the popularity of this coffee is the fact that it was forged by "the pirates".