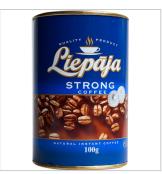

## **INSTANT COFFEE "LIEPAJA STRONG"**

Product group Coffee and tea Product subgroup Coffee and coffee substitutes Product code 0901 21 00 Product line Product weight NET 100 Gram (g)
Storage terms (days) 720
Storage temperature min (C) 13
Storage temperature max (C) 20

Storage conditions Dry place
Kind of packaging Metal packaging

A veteran in the coffee market of Latvia. Approved, strong coffee for those who have to lead a "night life".