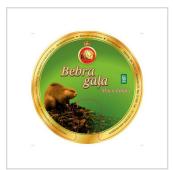

## **BEAVER MEAT**

Product group
Meat and meat products
Product subgroup
Game meat,
Canned
Product code
1602
Product line

Product weight GROSS 250 Gram (g)

Storage terms (days) n/a
Storage temperature min (C) 0
Storage temperature max (C) 25

Storage conditions Dry place
Kind of packaging Metal packaging

GF

beaver meat 97,8%, edible salt, garlic, black pepper.