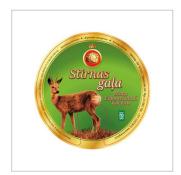

#### **ROE MEAT**

Product group
Meat and meat products
Product subgroup
Game meat,
Canned
Product code
1602
Product line

Product weight GROSS 250 Gram (g)

Storage terms (days) n/a Storage temperature min (C) 0 Storage temperature max (C) 25

Storage conditions Dry place

Kind of packaging Metal packaging

Roe meat (80%), pork fat (15%), edible sals, nutmeg, dried onions, peppers.