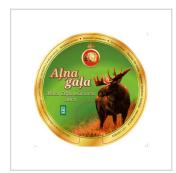

## **EUROPEAN MOOSE MEAT**

Product group
Meat and meat products
Product subgroup
Game meat,
Canned
Product code
1602
Product line

Product weight GROSS 250 Gram (g)

Storage terms (days) n/a
Storage temperature min (C) 0
Storage temperature max (C) 25

Storage conditions Dry place
Kind of packaging Metal packaging

Moose meat (80%), pork fat (15%), edible sals, nutmeg, dried onions, peppers.