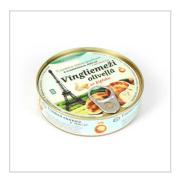

#### GRAPE SNAIL IN OLIVE OIL WITH GARLIC

Product group Meat and meat products Product subgroup Processed meat products, Canned Product code 1605 58 00 Product line

Product weight GROSS 160 Gram (g) Storage terms (days) n/a Storage temperature min (C) 0 Storage temperature max (C) 25 Storage conditions Dry place Kind of packaging Metal packaging

Grape snail (Helix Pomatia) 77.7%, olive oil 21%, salt, garlic 1%, parsley, black pepper.