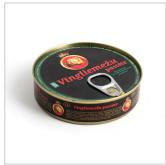

#### **GRAPE SNAIL PASTE**

Product group
Meat and meat products
Product subgroup
Processed meat products,
Pate
Product code
1605 58 00
Product line

Product weight GROSS 160 Gram (g)
Storage terms (days) n/a
Storage temperature min (C) 0
Storage temperature max (C) 25

Storage conditions Dry place
Kind of packaging Metal packaging

Grape snail (Helix Pomatia) 77%, olive oil, thickener dikrahmaladipat acetylated,

jellifiers carrageenan, xanthan gum, maltodextrin, salt, garlic, parsley, black

pepper.