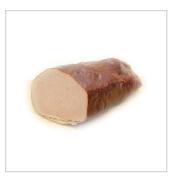

### LIVER PATE

Product group Meat and meat products Product subgroup Processed meat products, Pate Product code 1601 00 Product line

Product weight GROSS 1 Kilogram (kg)

Storage terms (days) Storage temperature min (C) 2 Storage temperature max (C) 6

Storage conditions Cool place Kind of packaging Glass packaging