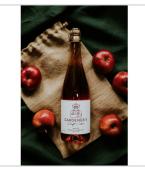

#### GARDENER'S DRY APPLE CIDER

Product group Beverages Product subgroup Alcoholic beverages, Light alcoholic drinks Product code 2206 00 Product line Gardener's Craft Cider Product weight NET Product weight GROSS Product volume (I) Alcohol % by volume Storage terms (days) Storage temperature min (C) 1 Storage temperature max (C) 25 Storage conditions Kind of packaging Units per box

0.75 Kilogram (kg) 1.2 Kilogram (kg) 0.75 5.5 1095

Avoid direct sun light Glass packaging

6

A clear, full and unmuddled apple flavour and aroma, elegant and distinct flavour palate. Good addition to light meals - pastas, cheeses, salads.