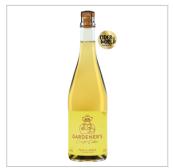

# **GARDENER'S STRONG PEAR & APPLE CIDER**

Product group Beverages Product subgroup Alcoholic beverages, Light alcoholic drinks Product code 2206 00 Product line Gardener's Craft Cider Product weight NET 0.75 Kilogram (kg) Product weight GROSS 1.2 Kilogram (kg) Product volume (I) 0.75 Alcohol % by volume 8 Storage terms (days) 1095 Storage temperature min (C) 1 Storage temperature max (C) 25 Storage conditions Dry and cool place Kind of packaging Glass packaging Units per box 6

Honey-sweet pears and the fresh sourness of apples - an exciting new journey of summer flavours. Best enjoyed paired with everyday meals, especially pastas, cheeses and light salads.