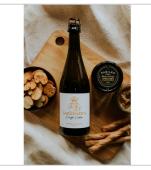

## **GARDENER'S SEMI-DRY APPLE & BLACKCURRANT CIDER**

Product group Beverages Product subgroup Alcoholic beverages, Light alcoholic drinks Product code 2206 00 Product line Gardener's Craft Cider

Product weight NET 0.75 Kilogram (kg) Product weight GROSS 1.2 Kilogram (kg) Product volume (I) 0.75 Alcohol % by volume 5.5 Storage terms (days) 1095 Storage temperature min (C) 1 Storage temperature max (C) 25 Storage conditions Dry and cool place Kind of packaging Glass packaging Units per box 6 GF NF DF V

A fresh, crisp and light apple cider with a lingering blackcurrant aroma and notes. Recommended with fish and white meat dishes, as well as light desserts. An excellent stand-alone beverage.